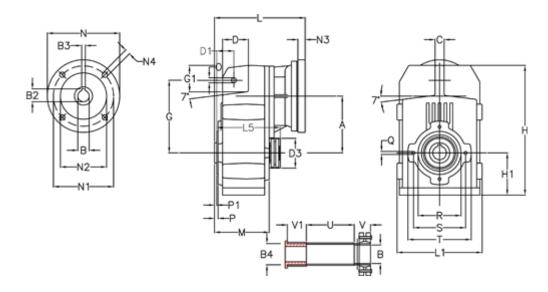

## **Data Sheet**

Article number: 29560209048130

Description: Shaft mounted gear A202QF25-90,4-P80B5

## **Measures**

| A = 125.00 | D1 = 40.0 | l5 = 182.0  | P1                                         | = 3.0   | V : |
|------------|-----------|-------------|--------------------------------------------|---------|-----|
| B = 25     | d3 = 83   | M = 120.0   | Q                                          | = M8x15 | V1: |
| B1 = 19    | G = 160   | N = 200     | R                                          | = 95    |     |
| B2 = 21.8  | G1 = 58.0 | N1 = 165    | S                                          | = 115   |     |
| B3 = 6     | H = 286.0 | N2 = 130    | Т                                          | = 140   |     |
| B4 = 25    | H1 = 92.5 | N4 = M10x20 | Tightening torque Nm adapter bushing = 6.0 |         |     |
| C = 20     | L = 217.0 | O = 11      | Tightening torque Nm shrink disc           | = 7.0   |     |
| D = 57.0   | L1 = 188  | P = 5.0     | U                                          | = 104.5 |     |